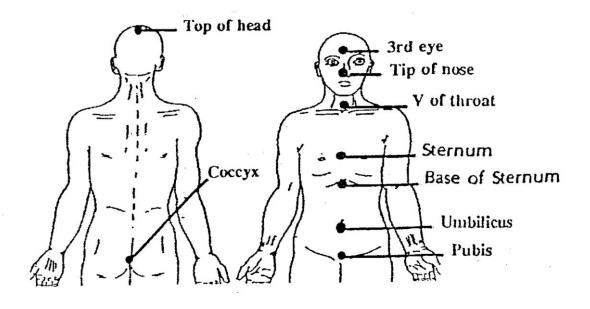

## Steps

- 1. RH (right) on top of head ...(hold) LH (left) between eyebrows
- 2. LH on tip of nose
- 3. LH on V of throat
- 4. LH on centre of sternum
- 5. LH on base of sternum
- 6. LH on umbilicus
- 7. LH on pubic bone (hold)
- 8. RH on coccyx